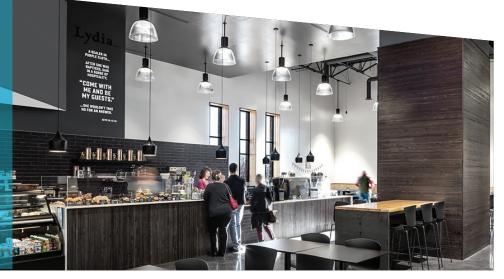

- > 38,000 square feet of education space
- Large open areas for group sessions and small breakout rooms
- Enlarging the Wooddale Cafe with enhanced food service, efficiency, and traffic flow