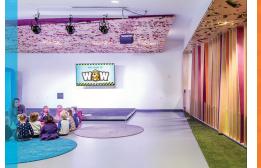

- > 38,000 square feet of education space
- Large open areas for group sessions and small breakout rooms
- Enlarging the Wooddale Cafe with enhanced food service, efficiency, and traffic flow