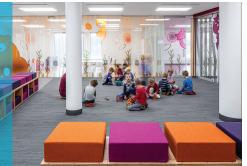

- > 38,000 square feet of education space
- Large open areas for group sessions and small breakout rooms
- Enlarging the Wooddale Cafe with enhanced food service, efficiency, and traffic flow