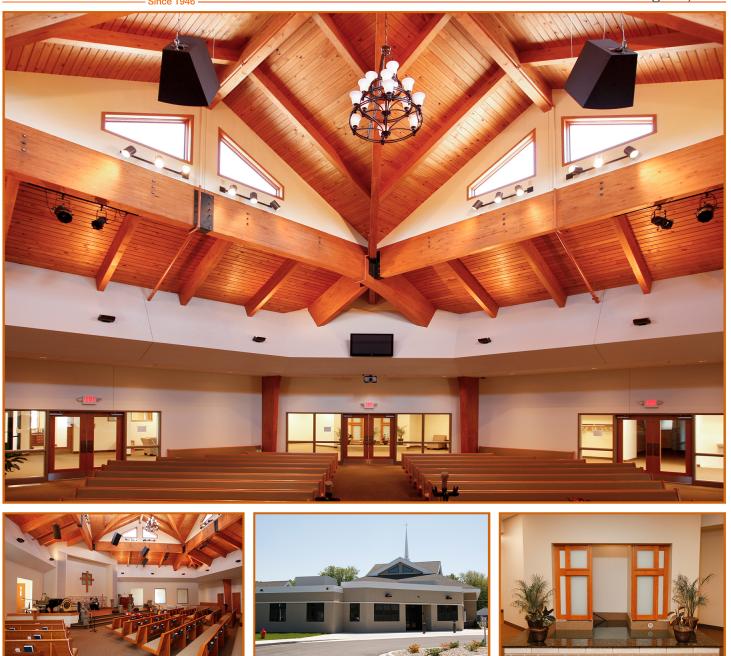

## Southtown Baptist Church Bloomington, MN

## 300 seat worship space addition for expanding Bloomington church

Langer Construction worked with Southtown Baptist, located in Bloomington, Minnesota to complete an addition for their expanding congregation. The project included a new 300 seat worship space, restrooms, commercial kitchen, spacious narthex, baptismal pool, church offices, and fire sprinkler throughout the existing building. The parking lots and drop off areas were also reworked to accommodate land sale to a developer. As is common with many of the projects Langer Construction is a part of, they also worked with volunteers to complete painting, wood fencing, as well as interior remodeling of the existing worship space.