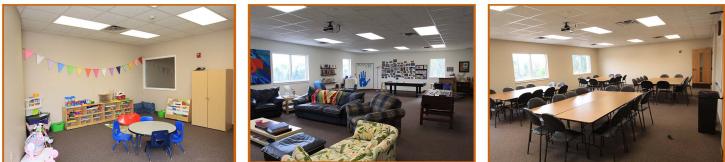

## The Catholic Church of St. Rita Cottage Grove, MN

Langer Construction joined The Catholic Church of St. Rita's in celebrating 50 years of faith with the dedication and blessing of the new addition. This 9,500 square foot, two-story Faith Formation Center addition nearly doubles the current footprint and was necessary to address parish growth. The project includes 16 classrooms, nursery, youth space, dressing room for wedding parties, restrooms, elevator, and additional storage. Minor remodeling also occurred in the existing church as well as the creation of additional parking on the north side. The corners of the addition are curved to represent the warmth of Christ's encircling love.