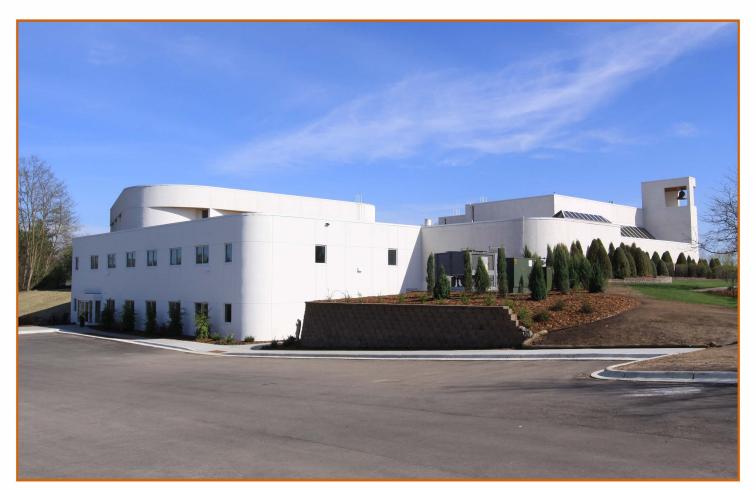

## The Catholic Church of St. Rita Cottage Grove, MN

Langer Construction joined The Catholic Church of St. Rita's in celebrating 50 years of faith with the dedication and blessing of the new addition. This 9,500 square foot, two-story Faith Formation Center addition nearly doubles the current footprint and was necessary to address parish growth. The project includes 16 classrooms, nursery, youth space, dressing room for wedding parties, restrooms, elevator, and additional storage. Minor remodeling also occurred in the existing church as well as the creation of additional parking on the north side. The corners of the addition are curved to represent the warmth of Christ's encircling love.